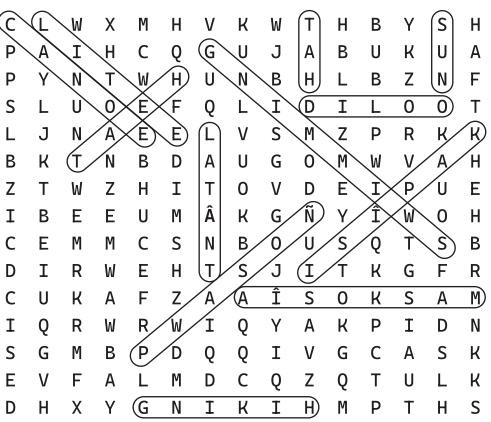

## SUMMER WORD SEARCH

Words can go in any direction. Words can share letters as they cross over each other!

For more fun, colour in the summer icons!

| C | L | W | X | М | Н | V | K | W | Т | Н | В | Υ | S | Н |
|---|---|---|---|---|---|---|---|---|---|---|---|---|---|---|
| Р | Α | Ι | Н | C | Q | G | U | J | Α | В | U | K | U | Α |
| Р | Υ | N | Т | W | Н | U | N | В | Н | L | В | Z | N | F |
| S | L | U | 0 | Ε | F | Q | L | Ι | D | I | L | 0 | 0 | Т |
| L | J | N | Α | Ε | Ε | L | V | S | M | Z | Р | R | K | K |
| В | K | Τ | N | В | D | Α | U | G | 0 | M | W | V | Α | Н |
| Z | Τ | W | Z | Н | Ι | Т | 0 | V | D | Ε | I | Р | U | Ε |
| I | В | Ε | Ε | U | M | Â | K | G | Ñ | Υ | Î | W | 0 | Н |
| C | Ε | M | М | C | S | N | В | 0 | U | S | Q | Т | S | В |
| D | I | R | W | Ε | Н | Т | S | J | I | Т | K | G | F | R |
| C | U | K | Α | F | Z | Α | Α | Î | S | 0 | K | S | Α | M |
| I | Q | R | W | R | W | I | Q | Υ | Α | K | Р | I | D | N |
| S | G | M | В | Р | D | Q | Q | Ι | V | G | C | Α | S | K |
| Ε | V | F | Α | L | M | D | C | Q | Z | Q | Т | U | L | K |
| D | Н | Χ | Υ | G | N | Ι | K | Ι | Н | M | Р | Т | Н | S |

## SUMMER WORD SEARCH

Words can go in any direction. Words can share letters as they cross over each other!

For more fun, colour in the summer icons!