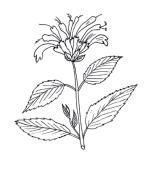

| · Wes       |   |
|-------------|---|
|             |   |
| BEE BALM    |   |
|             |   |
|             |   |
| RASPBERRIES |   |
|             |   |
|             |   |
|             | - |
| ROSEHIPS    |   |

DRAW A LINE FROM EACH PLANT ON THE LEFT TO THE MATCHING NAME ON THE RIGHT.

BEE BALM

ROSEHIPS

WILD RASPBERRIES

DRAW A LINE FROM EACH PLANT ON THE LEFT TO THE MATCHING NAME ON THE RIGHT.