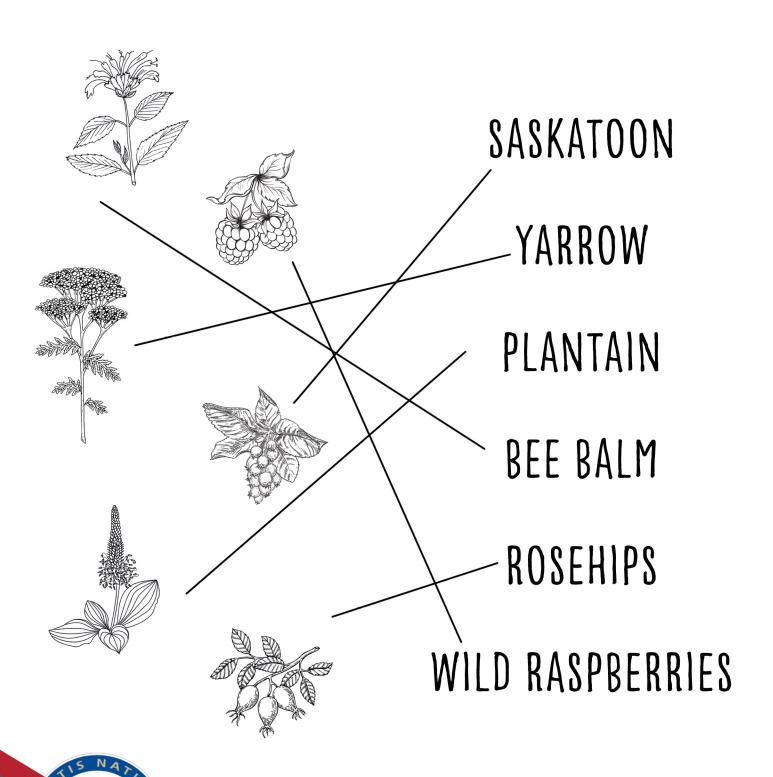

DRAW A LINE FROM EACH PLANT ON THE LEFT TO THE MATCHING NAME ON THE RIGHT.

BEE BALM

ROSEHIPS

WILD RASPBERRIES

DRAW A LINE FROM EACH PLANT ON THE LEFT TO THE MATCHING NAME ON THE RIGHT.