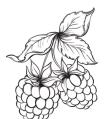

| · Wes       |   |
|-------------|---|
|             |   |
| BEE BALM    |   |
|             |   |
|             |   |
| RASPBERRIES |   |
|             |   |
|             |   |
|             | - |
| ROSEHIPS    |   |

DRAW A LINE FROM EACH PLANT ON THE LEFT TO THE MATCHING NAME ON THE RIGHT.

BEE BALM

ROSEHIPS

WILD RASPBERRIES

DRAW A LINE FROM EACH PLANT ON THE LEFT TO THE MATCHING NAME ON THE RIGHT.