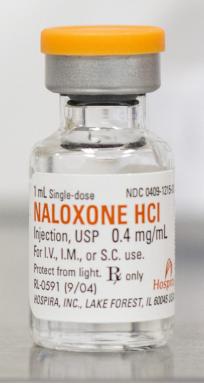

## to Prevent Overdose Deaths from Opioids

Naloxone is a lifesaving medicine that can reverse opioid overdose.